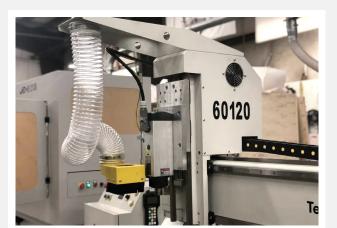

## SPINDLE

The Atlas machine comes standard with a 4 HP HSD high frequency collet spindle. These precision spindles require no maintenance, use industry standard ER collets, come fully programmable speeds from 6000 to 18000 RPM, and come complete with a vacuum hood and wrenches.

## **TOOL CALIBRATION**

Automatic tool calibration pad allows for easy and accurate "Z" zero position.