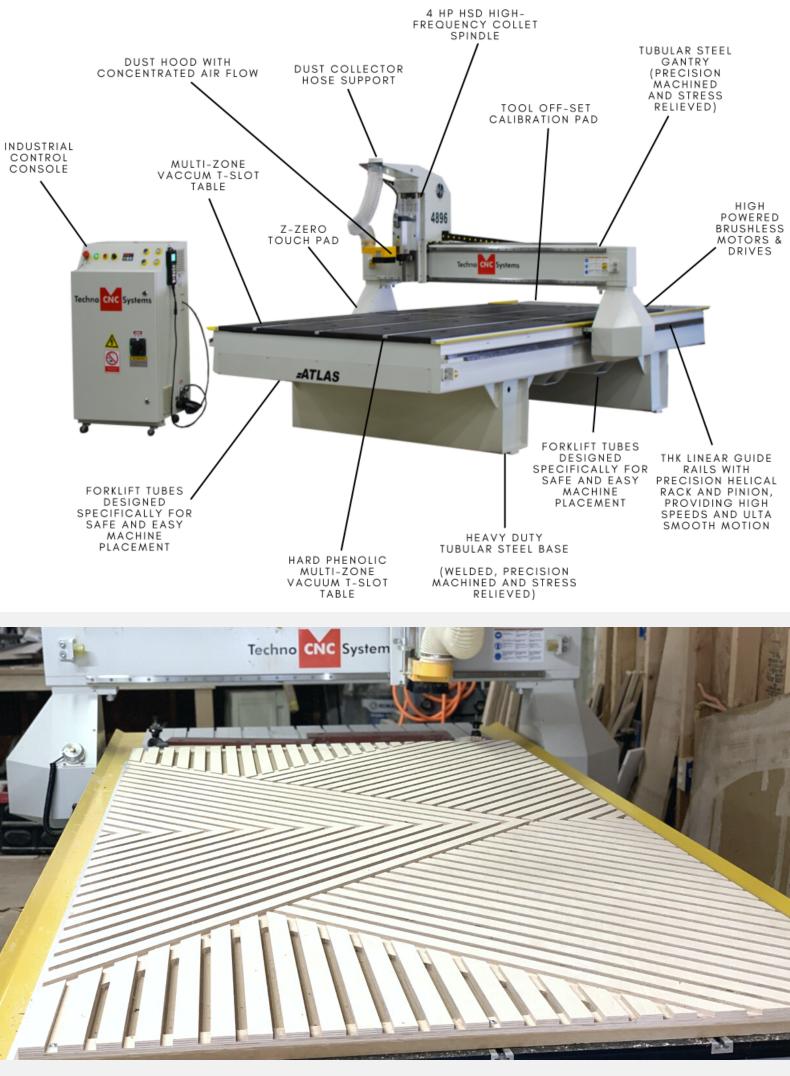

#### ABOUT OUR ATLAS WORKSHOP SERIES

The Atlas Series machine is all steel construction providing the rigid foundation required for ultra-smooth routing results. The Atlas machine includes a 4HP HSD collet spindle. This CNC router model includes a dust hood that has concentrated air flow at the cutter, which provides optimal dust collection performance. The multi-zone vacuum t-slot table is constructed from very hard Phenolic, which is very stable material, and holds tight tolerances for precision cutting. The Atlas Series is connected to a 10HP Rotary vane vacuum pump, which has very quiet operation (82db). The Atlas series is powered by brushless drive motors, and is controlled via easy to use and learn hand held controller.

### STEEL BASE

The base frame is fabricated from heavy-duty tubular steel that is welded, stress relieved and precision machined, so that the foundation remains true and steady over the operational life of the machine.

## GANTRY

The gantry is constructed of tubular steel with reinforcing ribs, welded throughout the length of the column, which results in a steady firm beam assembly. This quality engineering and workmanship result in smooth precision cutting.

## SPINDLE

The Atlas machine comes standard with a 4 HP HSD high frequency collet spindle. These precision spindles require no maintenance, use industry standard ER collets, come fully programmable speeds from 6000 to 18000 RPM, and come complete with a vacuum hood and wrenches.

## VACUUM TABLE

The Atlas comes standard with a multi-zone phenolic vacuum t-slot table which is controlled via electro-pnuematic valves. The table can be easily customized by rerouting gasketing to section off specific areas.

## **TOOL CALIBRATION**

Automatic tool calibration pad allows for easy and accurate "Z" zero position.

## DRIVE TRAIN ASSEMBLY

The Atlas uses precision helical gear racks on the X and Y axes. The mounting of the rack is inverted to help keep dust and debris from building up on the drive system. This assures smooth motion and long term reliability. The precision gearbox is directly coupled to the drive motor and pinion. This eliminates belt stretch inaccuracies, assuring highspeed machining while the system positions the spindle accurately

## ELECTRONICS

All the electrical components are housed and wired in a doubledoored Nema 4 electrical enclosure. This allows for easy access and service when needed. All wiring is tagged so that when service is required, the customer can easily navigate the cabinet. In addition, the cabinet serves as a work bench for the tools required.