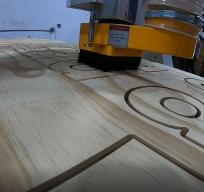

## SPINDLE

The Atlas machine comes standard with a 4 HP HSD high frequency collet spindle. These precision spindles require no maintenance, use industry standard ER collets, come fully programmable speeds from 6000 to 18000 RPM, and come complete with a vacuum hood and wrenches.

## VACUUM TABLE

The Atlas comes standard with a multi-zone phenolic vacuum t-slot table which is controlled via electro-pnuematic valves. The table can be easily customized by rerouting gasketing to section off specific areas.