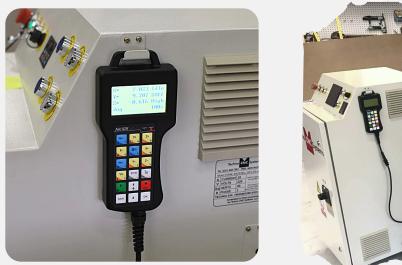

# HANDHELD CONTROLLER

The hand-held controller is the heart of the operational system. This hand-held controller redefines the phrase "easy-to-use". Customers can be up and running the same day power is connected to the machine. Every controller has very easy-to-read, -understand, and -execute commands. The setup introduction manual provides information that will have users cutting parts in minutes