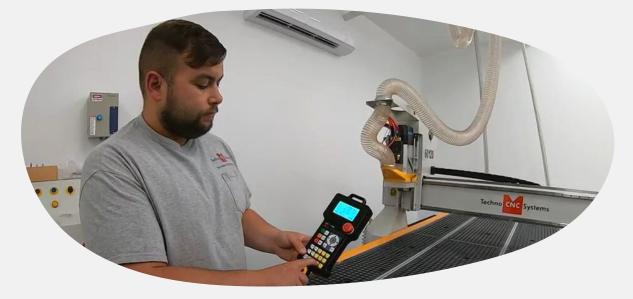

# HANDHELD CONTROLLER

The hand-held controller is the heart of the operational system. This hand-held controller redefines the phrase "easy-to-use". Customers can be up and running the same day power is connected to the machine. Every controller has very easy-to-read, -understand, and -execute commands. The setup introduction manual provides information that will have users cutting parts in minutes