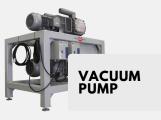

#### ABOUT OUR ATLAS WORKSHOP SERIES

The Atlas Series machine is all steel construction providing the rigid foundation required for ultra-smooth routing results. The Atlas machine includes a 4HP HSD collet spindle. This CNC router model includes a dust hood that has concentrated air flow at the cutter, which provides optimal dust collection performance. The multi-zone vacuum t-slot table is constructed from very hard Phenolic, which is very stable material, and holds tight tolerances for precision cutting. The Atlas Series is connected to a 10HP Rotary vane vacuum pump, which has very quiet operation (82db). The Atlas series is powered by brushless drive motors, and is controlled via easy to use and learn hand held controller.