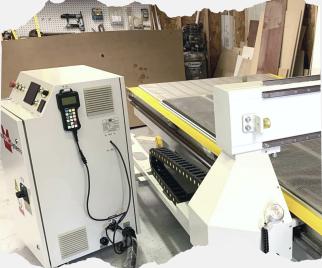

#### ABOUT OUR ATLAS WORKSHOP SERIES

The Atlas Series machine is all steel construction providing the rigid foundation required for ultra-smooth routing results. The Atlas machine includes a 4HP HSD collet spindle. This CNC router model includes a dust hood that has concentrated air flow at the cutter, which provides optimal dust collection performance. The multi-zone vacuum t-slot table is constructed from very hard Phenolic, which is very stable material, and holds tight tolerances for precision cutting. The Atlas Series is connected to a 10HP Rotary vane vacuum pump, which has very quiet operation (82db). The Atlas series is powered by brushless drive motors, and is controlled via easy to use and learn hand held controller.