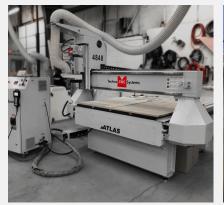

#### ABOUT OUR ATLAS WORKSHOP SERIES

The Atlas Series machine is all steel construction providing the rigid foundation required for ultra-smooth routing results. The Atlas machine includes a 4HP HSD collet spindle. This CNC router model includes a dust hood that has concentrated air flow at the cutter, which provides optimal dust collection performance. The multi-zone vacuum t-slot table is constructed from very hard Phenolic, which is very stable material, and holds tight tolerances for precision cutting. The Atlas Series is connected to a 10HP Rotary vane vacuum pump, which has very quiet operation (82db). The Atlas series is powered by brushless drive motors, and is controlled via easy to use and learn hand held controller.

### **IMPRESSIVE FEATURES**

INCLUDES:

4' x 4', 4' x 8' and 5' x 10' stock sizes (Special sizes available upon request.)

Easy to use hand held controller (optional PC based system available)

Open architecture works with all industry standard CAD/CAM software

Multi-zone vacuum t-slot table