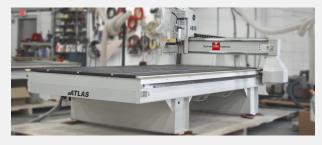

#### ABOUT OUR ATLAS WORKSHOP SERIES

The Atlas Series machine is all steel construction providing the rigid foundation required for ultra-smooth routing results. The Atlas machine includes a 4HP HSD collet spindle. This CNC router model includes a dust hood that has concentrated air flow at the cutter, which provides optimal dust collection performance. The multi-zone vacuum t-slot table is constructed from very hard Phenolic, which is very stable material, and holds tight tolerances for precision cutting. The Atlas Series is connected to a 10HP Rotary vane vacuum pump, which has very quiet operation (82db). The Atlas series is powered by brushless drive motors, and is controlled via easy to use and learn hand held controller.

### STEEL BASE

The base frame is fabricated from heavy-duty tubular steel that is welded, stress relieved and precision machined, so that the foundation remains true and steady over the operational life of the machine.