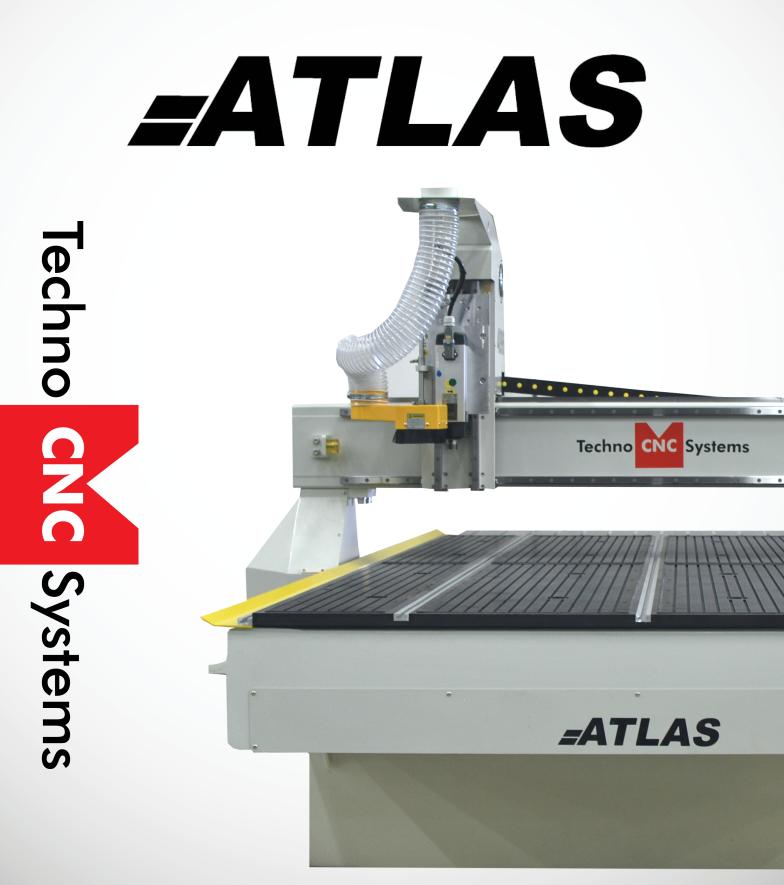

#### ABOUT OUR ATLAS WORKSHOP SERIES

The Atlas Series machine is all steel construction providing the rigid foundation required for ultra-smooth routing results. The Atlas machine includes a 4HP HSD collet spindle. This CNC router model includes a dust hood that has concentrated air flow at the cutter, which provides optimal dust collection performance. The multi-zone vacuum t-slot table is constructed from very hard Phenolic, which is very stable material, and holds tight tolerances for precision cutting. The Atlas Series is connected to a 10HP Rotary vane vacuum pump, which has very quiet operation (82db). The Atlas series is powered by brushless drive motors, and is controlled via easy to use and learn hand held controller.

### **IMPRESSIVE FEATURES**

INCLUDES:

4' x 4', 4' x 8' and 5' x 10' stock sizes (Special sizes available upon request.)

Easy to use hand held controller (optional PC based system available)

Open architecture works with all industry standard CAD/CAM software

Multi-zone vacuum t-slot table