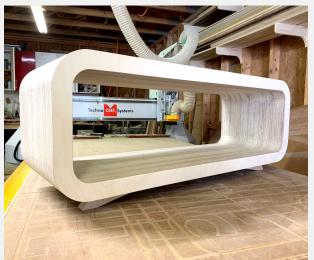

#### ABOUT OUR ATLAS WORKSHOP SERIES

The Atlas Series machine is all steel construction providing the rigid foundation required for ultra-smooth routing results. The Atlas machine includes a 4HP HSD collet spindle. This CNC router model includes a dust hood that has concentrated air flow at the cutter, which provides optimal dust collection performance. The multi-zone vacuum t-slot table is constructed from very hard Phenolic, which is very stable material, and holds tight tolerances for precision cutting. The Atlas Series is connected to a 10HP Rotary vane vacuum pump, which has very quiet operation (82db). The Atlas series is powered by brushless drive motors, and is controlled via easy to use and learn hand held controller.