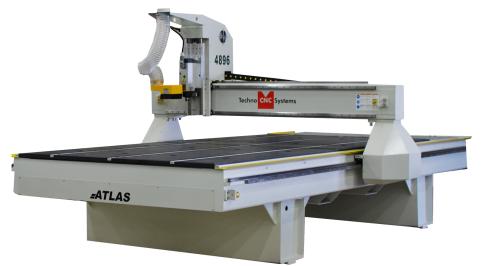

#### ABOUT OUR ATLAS WORKSHOP SERIES

The Atlas Series machine is all steel construction providing the rigid foundation required for ultra-smooth routing results. The Atlas machine includes a 4HP HSD collet spindle. This CNC router model includes a dust hood that has concentrated air flow at the cutter, which provides optimal dust collection performance. The multi-zone vacuum t-slot table is constructed from very hard Phenolic, which is very stable material, and holds tight tolerances for precision cutting. The Atlas Series is connected to a 10HP Rotary vane vacuum pump, which has very quiet operation (82db). The Atlas series is powered by brushless drive motors, and is controlled via easy to use and learn hand held controller.

### STEEL BASE

The base frame is fabricated from heavy-duty tubular steel that is welded, stress relieved and precision machined, so that the foundation remains true and steady over the operational life of the machine.

## GANTRY

The gantry is constructed of tubular steel with reinforcing ribs, welded throughout the length of the column, which results in a steady firm beam assembly. This quality engineering and workmanship result in smooth precision cutting.