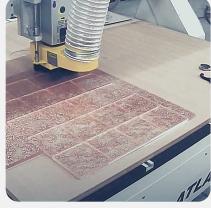

## VACUUM TABLE

The Atlas comes standard with a multi-zone phenolic vacuum t-slot table which is controlled via electro-pnuematic valves. The table can be easily customized by rerouting gasketing to section off specific areas.

Multi-zone vacuum t-slot table