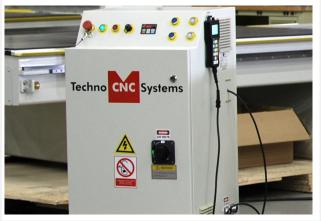

## ELECTRONICS

All the electrical components are housed and wired in a doubledoored Nema 4 electrical enclosure. This allows for easy access and service when needed. All wiring is tagged so that when service is required, the customer can easily navigate the cabinet. In addition, the cabinet serves as a work bench for the tools required.

# HANDHELD CONTROLLER

The hand-held controller is the heart of the operational system. This hand-held controller redefines the phrase "easy-to-use". Customers can be up and running the same day power is connected to the machine. Every controller has very easy-to-read, -understand, and -execute commands. The setup introduction manual provides information that will have users cutting parts in minutes