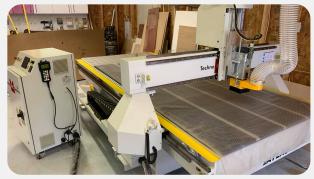

#### ABOUT OUR ATLAS WORKSHOP SERIES

The Atlas Series machine is all steel construction providing the rigid foundation required for ultra-smooth routing results. The Atlas machine includes a 4HP HSD collet spindle. This CNC router model includes a dust hood that has concentrated air flow at the cutter, which provides optimal dust collection performance. The multi-zone vacuum t-slot table is constructed from very hard Phenolic, which is very stable material, and holds tight tolerances for precision cutting. The Atlas Series is connected to a 10HP Rotary vane vacuum pump, which has very quiet operation (82db). The Atlas series is powered by brushless drive motors, and is controlled via easy to use and learn hand held controller.

# HANDHELD CONTROLLER

The hand-held controller is the heart of the operational system. This hand-held controller redefines the phrase "easy-to-use". Customers can be up and running the same day power is connected to the machine. Every controller has very easy-to-read, -understand, and -execute commands. The setup introduction manual provides information that will have users cutting parts in minutes