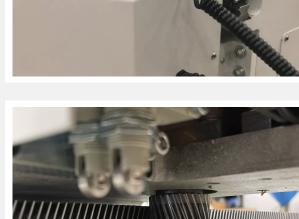

## SPINDLE

The Atlas machine comes standard with a 4 HP HSD high frequency collet spindle. These precision spindles require no maintenance, use industry standard ER collets, come fully programmable speeds from 6000 to 18000 RPM, and come complete with a vacuum hood and wrenches.

## DRIVE TRAIN ASSEMBLY

The Atlas uses precision helical gear racks on the X and Y axes. The mounting of the rack is inverted to help keep dust and debris from building up on the drive system. This assures smooth motion and long term reliability. The precision gearbox is directly coupled to the drive motor and pinion. This eliminates belt stretch inaccuracies, assuring highspeed machining while the system positions the spindle accurately