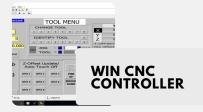

# HANDHELD CONTROLLER

The hand-held controller is the heart of the operational system. This hand-held controller redefines the phrase "easy-to-use". Customers can be up and running the same day power is connected to the machine. Every controller has very easy-to-read, -understand, and -execute commands. The setup introduction manual provides information that will have users cutting parts in minutes