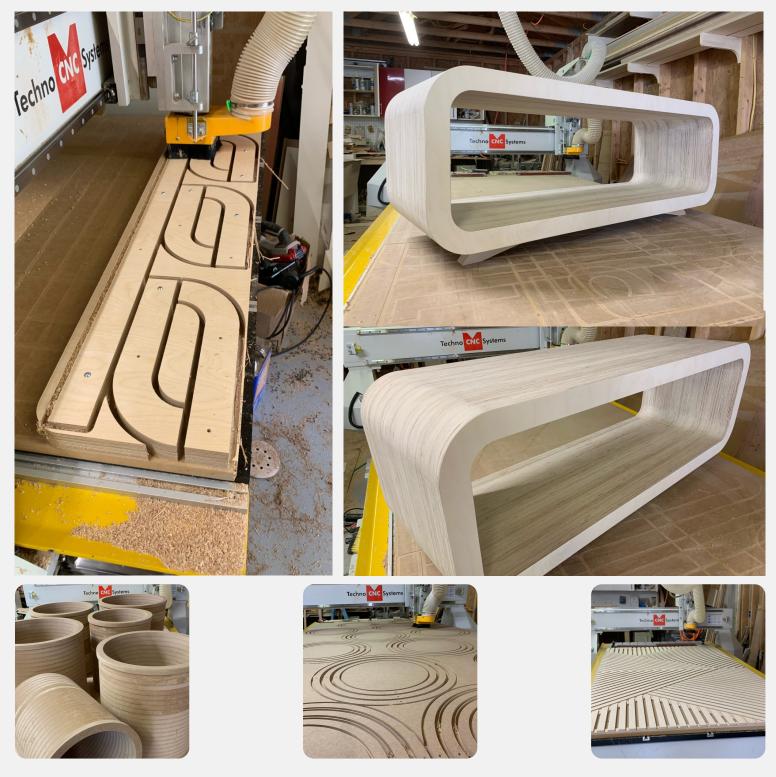

#### ABOUT OUR ATLAS WORKSHOP SERIES

The Atlas Series machine is all steel construction providing the rigid foundation required for ultra-smooth routing results. The Atlas machine includes a 4HP HSD collet spindle. This CNC router model includes a dust hood that has concentrated air flow at the cutter, which provides optimal dust collection performance. The multi-zone vacuum t-slot table is constructed from very hard Phenolic, which is very stable material, and holds tight tolerances for precision cutting. The Atlas Series is connected to a 10HP Rotary vane vacuum pump, which has very quiet operation (82db). The Atlas series is powered by brushless drive motors, and is controlled via easy to use and learn hand held controller.

### **IMPRESSIVE FEATURES**

INCLUDES:

4' x 4', 4' x 8' and 5' x 10' stock sizes (Special sizes available upon request.)

Easy to use hand held controller (optional PC based system available)

Open architecture works with all industry standard CAD/CAM software

## SPINDLE

The Atlas machine comes standard with a 4 HP HSD high frequency collet spindle. These precision spindles require no maintenance, use industry standard ER collets, come fully programmable speeds from 6000 to 18000 RPM, and come complete with a vacuum hood and wrenches.

## VACUUM TABLE

The Atlas comes standard with a multi-zone phenolic vacuum t-slot table which is controlled via electro-pnuematic valves. The table can be easily customized by rerouting gasketing to section off specific areas.