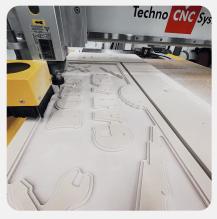

#### ABOUT OUR ATLAS WORKSHOP SERIES

The Atlas Series machine is all steel construction providing the rigid foundation required for ultra-smooth routing results. The Atlas machine includes a 4HP HSD collet spindle. This CNC router model includes a dust hood that has concentrated air flow at the cutter, which provides optimal dust collection performance. The multi-zone vacuum t-slot table is constructed from very hard Phenolic, which is very stable material, and holds tight tolerances for precision cutting. The Atlas Series is connected to a 10HP Rotary vane vacuum pump, which has very quiet operation (82db). The Atlas series is powered by brushless drive motors, and is controlled via easy to use and learn hand held controller.

## SPINDLE

The Atlas machine comes standard with a 4 HP HSD high frequency collet spindle. These precision spindles require no maintenance, use industry standard ER collets, come fully programmable speeds from 6000 to 18000 RPM, and come complete with a vacuum hood and wrenches.